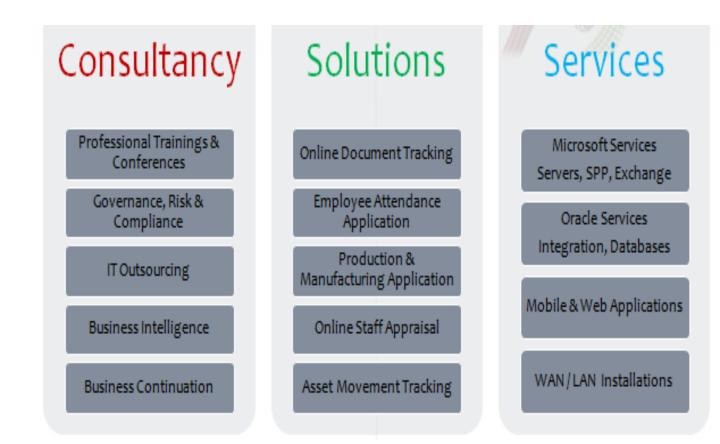

# Information Technology Advisorty are

# Information Technologies application science information advages information and ware

Out2sol consultants Advisory Services provides a wide range of industry knowledge due to our professional management specialists. Our Consultants translate experience into online tools, resources and professional consulting services. For practical advice and cost-effective business solutions, contact our Consulting and Solutions team.

### Information Technology Advisory

### Industrial Safety & Security Services

### Services

Providing Safety & IT Consulting, Solutions and Services focusing on Risk Advisory, Firefighting, FireAlaram, CCTV, Networking & Software's using emerging & disruptive technologies to provide powerful solutions and products for our clients in a wide range of industries including: Refineries, Automobile, Retail, Logistics, Energy, Manufacturing, Healthcare, Telecom & Ecommerce.

#### **Advisory & Automation Services**

- a) Strategies & Advisory Services
- b) Software's & Web Application development
- c) Audits & Policies Assurance

#### **Safety Solutions**

- a) Fire Alarm Solutions
- b) Fire Fighting System
- c) CCTV Solutions
- d) Access Controls & Parking systems

#### **Low Current Services**

- a) Network Infrastructure Cabling
- b) Fiber & OTDR services
- c) Datacenter Designing benchmarking